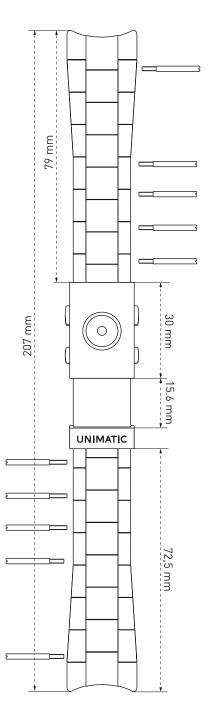

## STAINLESS STEEL BRACELET Ref. UBK-BLA2218

## **UNIMATIC**<sup>°</sup>

| TYPE      | Solid end-links stainless steel sand blasted bracelet          |  |  |
|-----------|----------------------------------------------------------------|--|--|
| WIDTH     | 22mm tapering to 18mm                                          |  |  |
| LENGTH    | 185mm                                                          |  |  |
| SIZE      | min. 140mm - max. 230mm                                        |  |  |
| CLASP     | Folding clasp with double button release with diving extension |  |  |
| EXTENSION | Micro-adjustable to 15mm, with 2,5mm increments                |  |  |
| WEIGHT    | 111gr                                                          |  |  |
| LINKS     | 4mm solid links, 1,8mm screws                                  |  |  |
|           |                                                                |  |  |