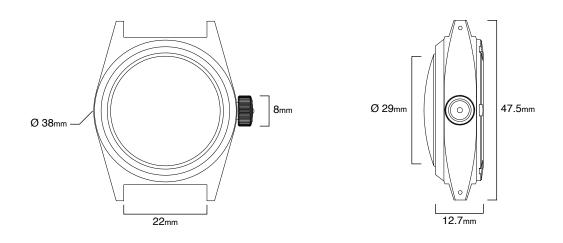

## MODELLO DUE Ref. U2-RA

STRAP HARDWARE

PRODUCT KIT

Limited edition of 100 pieces Swiss movement Made in Italy 2 years warranty

| PRODUCT NAME     | Modello Due U2-RA                                   |
|------------------|-----------------------------------------------------|
| TYPE             | Field watch                                         |
| WATER RESISTANCE | 300m = 1000ft = 30atm WR                            |
| ORIGIN           | Made in Italy                                       |
| TESTING          | Singularly tested for accuracy and water resistance |
| EDITION          | Individually numbered, edition of 100               |
|                  |                                                     |
| CASE SIZE        | 38 mm                                               |

| CASE SIZE         | 38 mm                                                      |
|-------------------|------------------------------------------------------------|
| LUGS / STRAP SIZE | Drilled lugs / 22mm                                        |
| CASE MATERIAL     | 316 stainless steel                                        |
| CASE FINISHING    | Black DLC brushed finish                                   |
| BEZEL             | No bezel                                                   |
| CASEBACK          | Italian rationalism screw-down caseback                    |
| CROWN             | Alchemical Sun $\odot$ 8mm screw-down                      |
| LENS DESCRIPTION  | 2.7 mm thick ultra double domed sapphire                   |
| LENS TREATMENT    | Inner side anti-reflective coating                         |
| DIAL BASE         | Matte black scientific dial                                |
| DIAL FEATURES     | Glossy white open second, minute, hour rail and dial trims |
| HANDS             | Glossy white skeleton H+M+S                                |
|                   |                                                            |
| CALIBER TYPE      | Automatic caliber Seiko NH35A                              |
| CALIBER FREQUENCY | 21600bph                                                   |
| CALIBER FEATURE   | Hacking seconds hand                                       |
| CALIBER WINDING   | Self-winding/ manual winding                               |
| CALIBER JEWELS    | 24                                                         |
| ACCURACY          | -20/+40 s/day                                              |
| POWER RESERVE     | 41h                                                        |
|                   |                                                            |
| STRAP BASE        | Black quick-release calf leather two-piece strap           |
|                   |                                                            |